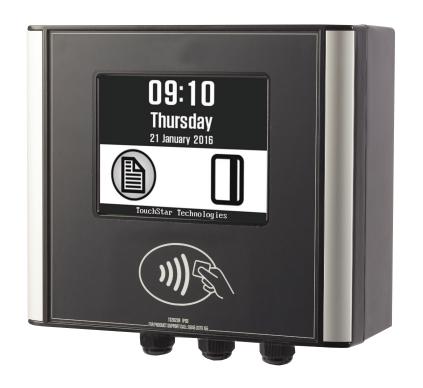

TouchStar's new TS2020R rugged terminal automates the collection of relevant information in any workplace where sullied, wet or damp conditions exist. Designed to IP65 rating and housed in a rugged case, the TS2020R will withstand pressure hosing during any general cleaning activity.

The terminal comes with a range of proximity readers options and is simple and easy to use, install and integrate. The TS2020R terminal provides a solid foundation for accurate, reliable data capture that is fundamental to any chosen system.

### **USER INTERFACE:**

5.7" full colour TFT display, anti-glare touch panel, wide-range loudspeaker, proximity, swipe and fingerprint reader technologies