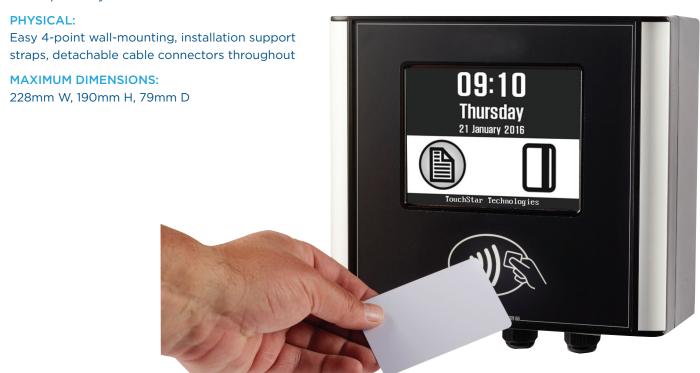

The terminal comes with a range of proximity readers options and is simple and easy to use, install and integrate. The TS2020R terminal provides a solid foundation for accurate, reliable data capture that is fundamental to any chosen system.

### **USER INTERFACE:**

5.7" full colour TFT display, anti-glare touch panel, wide-range loudspeaker, proximity, swipe and fingerprint reader technologies